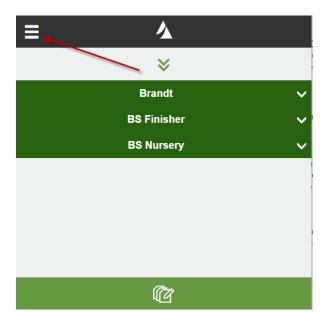

## **Mortality Setting Preferences**

Log in to the Mortality App by enter your username and password. Tap Login.

Once you Log In, you will be able to set your Preferences. Tap the 3 Bars

1 | Page Updated: 1/6/2017