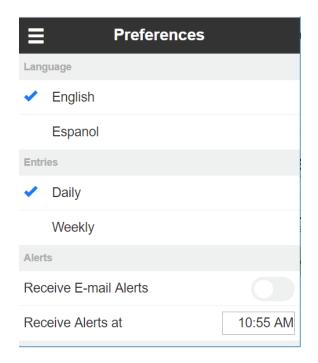

## **Tap Preferences**

Select your Language - English or Spanish

Select how often you want to do your Entries – Daily or Weekly

Turn On or Off to Receive Email Alerts

Set when you want to Receive Alerts

When your selections have been made, tap the 3 Bars to return and tap My Sites to enter Mortalities.

Your selections will be saved when you leave the form.